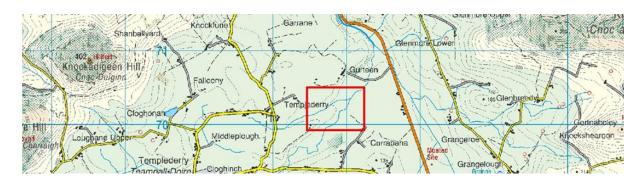

## River Nenagh Walkover Survey Report

Figure 1: Overview map of proposed rehabilitation area on the River Nenagh.

Figure 2: Survey area on the River Nenagh, showing precise locations of proposed works from sites 1 to 27. These sites all involve in-stream restoration works and bank protection. Grid Reference R 973 705