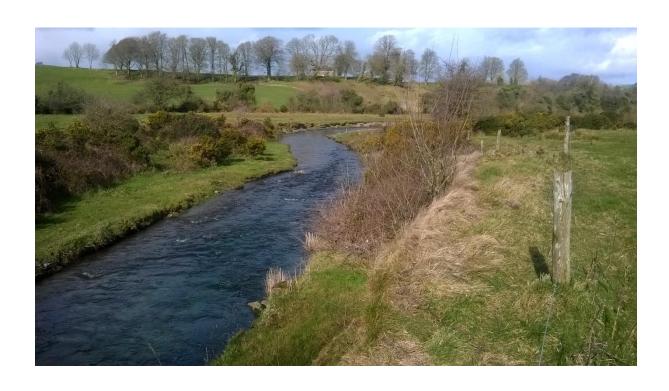

## River Nenagh Walkover Survey Report

Figure 1: Overview map of proposed rehabilitation area on the River Nenagh.

Figure 2: Survey area on the River Nenagh, showing precise locations of proposed works from sites 1 to 27. These sites all involve in-stream restoration works and bank protection. Grid Reference R 973 705