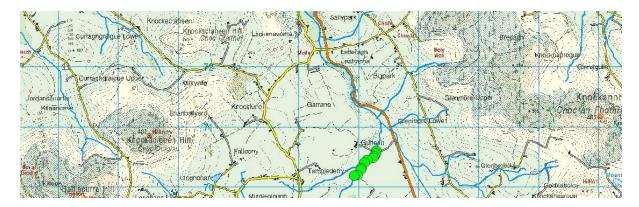

## River Nenagh Walkover Survey Report

Figure 1: Overview map of proposed rehabilitation area on the River Nenagh.

Figure 2: Survey area on the River Nenagh, showing precise locations of proposed works from sites 1 to 27. These sites all involve in-stream restoration works and bank protection. Grid Reference R 973 705